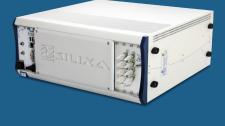

# ULTIMA<sup>TM</sup> DTS

## DATASHEET

#### Physical Dimensions [19in rack compatible]

| Height           | Width             | Depth             | Weight          |
|------------------|-------------------|-------------------|-----------------|
| 6.97in / 177.1mm | 18.30in / 464.8mm | 18.40in / 467.4mm | 16.9kg / 37.3lb |