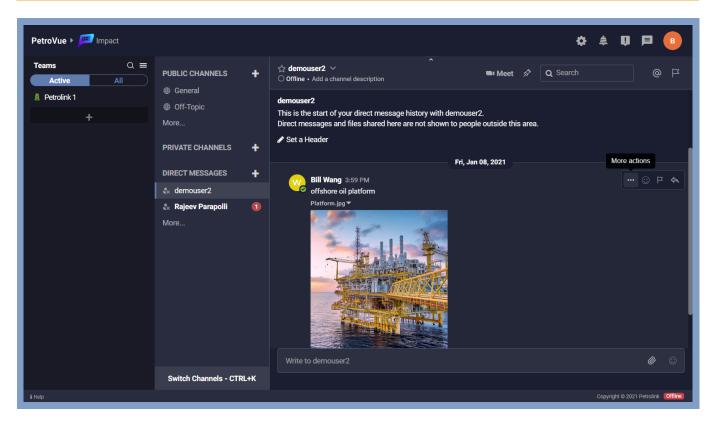

### Your data and comments together

Everyone spends far too long looking for wellsite data. Keeping track of wellsite log screenshots buried in countless email threads is no longer workable. Your time is valuable. You need an elegant solution and that is where Impact comes in.