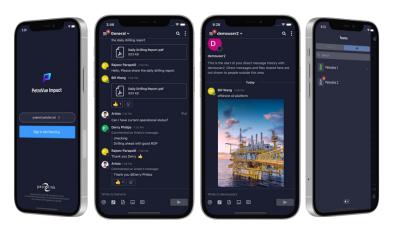

# Stay in the loop on the road

Away from your desk? No problem, Impact has a native mobile app and also integrates with PetroVue Mobile meaning you are never isolated from your team at that critical reservoir section.