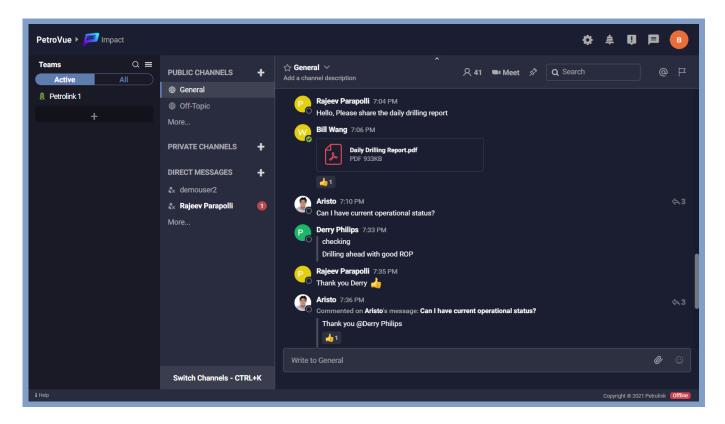

# **Benefits**

- Reduce inbox clutter. Quickly get the answer you need without waiting hours for an email reply.
- Benefit from a chat system that is integrated with real-time data allowing your users to find the relevant chats quickly and make vital decisions.
- Collaborate and share drilling reports, daily geological reports, core images and more.
- Track conversations between wells.
- Key chats pop-up anytime with a dedicated mobile app you can always respond.