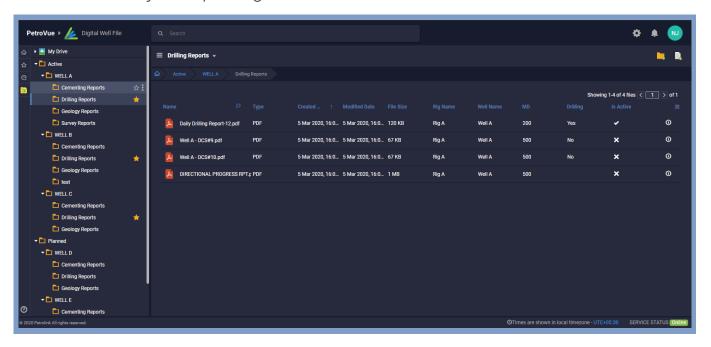

Digital Well File makes data easy to find and share across all parties involved in the drilling process. The platform automatically categorizes, organizes and archives data from multiple rigs and wells, contractors and consultants in a central repository. Its web-based infrastructure and compatibility with cloud architecture allows for your data to be easily accessed and distributed from anywhere, on any device. With data that is easy to find and share, everyone has what they need to make the right decisions and unlock their data potential.

## **Features**

- SFTP compatible.
- Allows download of multiple files together.
- Enables simultaneous upload of multiple files with pause and resume features so you can prioritize.
- Preview of different types of files (PDF, Excel, Word, images, text, CSV, mp4 and LAS).
- Time zone saver Your people work all over the world, set your preferred time zone and retain login after login.
- Confirmation messages before copying, moving, or deleting content.
- Enables editing of metadata in a single window.
- Dedicated personal space to store your confidential files.
- Mark folders as favourite.
- Drag and drop feature.
- Subscribe to notification So you know when a file or folder is added or removed.
- Highly Secure Security features like custom access management and two step verification.

## **Benefits**

- Easy to find data from multiple wells, contractors, and consultants everyone working from the same information.
- Web-based no need for software installation.
- Subscription based notifications never miss an important action on your folder.
- Cross-platform access your data anywhere, on any device.
- Petrolink verifies the accuracy of your data providing quality control of content.
- Customized meta tags improved search and sorting to match your corporate database.
- Auto downloads to the corporate file share.