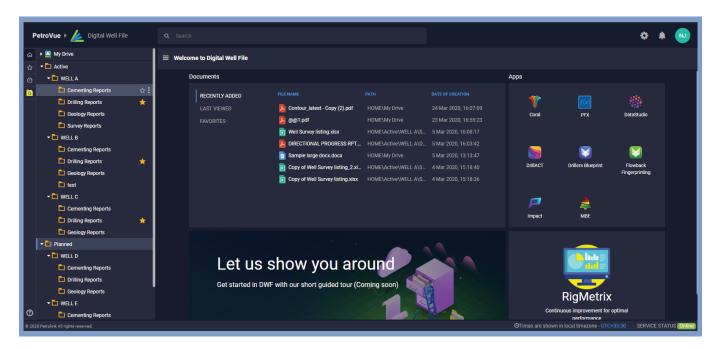

Digital Well File makes data easy to find and share across all parties involved in the drilling process. The platform automatically categorizes, organizes and archives data from multiple rigs and wells, contractors and consultants in a central repository. Its web-based infrastructure and compatibility with cloud architecture allows for your data to be easily accessed and distributed from anywhere, on any device. With data that is easy to find and share, everyone has what they need to make the right decisions and unlock their data potential.

A lot of valuable data is produced every day from well plans to geological reports to cement programs or lookaheads, and the list continues to grow. Much of this data can slip through the cracks, often being misclassified, duplicated or lost. Ever had to hit the re-call email button? You are not alone. Mistakes like this happen every single day. With DWF you can distribute reports to the right people every time.

## **Features**

- SFTP compatible.
- Allows download of multiple files together.
- Enables simultaneous upload of multiple files with pause and resume features so you can prioritize.
- Preview of different types of files (PDF, Excel, Word, images, text, CSV, mp4 and LAS).
- Time zone saver Your people work all over the world, set your preferred time zone and retain login after login.
- Confirmation messages before copying, moving, or deleting content.
- Enables editing of metadata in a single window.
- Dedicated personal space to store your confidential files.
- Mark folders as favourite.
- Drag and drop feature.
- Subscribe to notification So you know when a file or folder is added or removed.
- Highly Secure Security features like custom access management and two step verification.

## **Benefits**

- Easy to find data from multiple wells, contractors, and consultants everyone working from the same information.
- Web-based no need for software installation.
- Subscription based notifications never miss an important action on your folder.
- Cross-platform access your data anywhere, on any device.
- Petrolink verifies the accuracy of your data providing quality control of content.
- Customized meta tags improved search and sorting to match your corporate database.
- Auto downloads to the corporate file share.