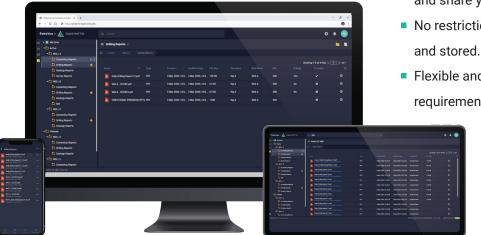

Digital Well File makes data easy to find and share across all parties involved in the drilling process. The platform automatically categorizes, organizes and archives data from multiple rigs and wells, contractors and consultants in a central repository. Its web-based infrastructure and compatibility with cloud architecture allows for your data to be easily accessed and distributed from anywhere, on any device. With data that is easy to find and share, everyone has what they need to make the right decisions and unlock their data potential.

## **Features**

- SFTP compatible.
- Allows download of multiple files together.
- Enables simultaneous upload of multiple files with pause and resume features so you can prioritize.
- Preview of different types of files (PDF, Excel, Word, images, text, CSV, mp4 and LAS).
- Time zone saver Your people work all over the world, set your preferred time zone and retain login after login.
- Confirmation messages before copying, moving, or deleting content.
- Enables editing of metadata in a single window.
- Dedicated personal space to store your confidential files.
- Mark folders as favourite.
- Drag and drop feature.
- Subscribe to notification So you know when a file or folder is added or removed.
- Highly Secure Security features like custom access management and two step verification.

## **Benefits**

- Easy to find data from multiple wells, contractors, and consultants everyone working from the same information.
- Web-based no need for software installation.
- Subscription based notifications never miss an important action on your folder.
- Cross-platform access your data anywhere, on any device.
- Petrolink verifies the accuracy of your data providing quality control of content.
- Customized meta tags improved search and sorting to match your corporate database.
- Auto downloads to the corporate file share.