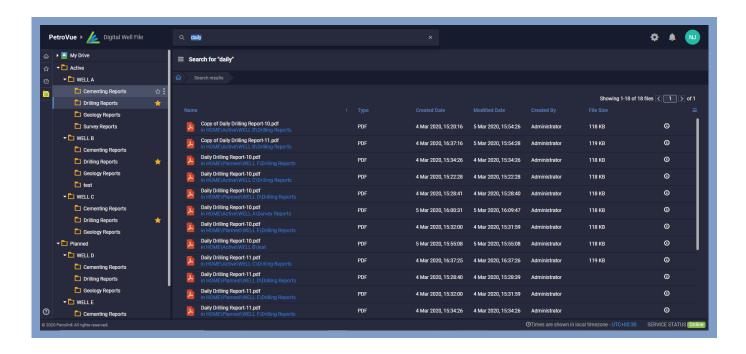

Digital Well File makes data easy to find and share across all parties involved in the drilling process. The platform automatically categorizes, organizes and archives data from multiple rigs and wells, contractors and consultants in a central repository. Its web-based infrastructure and compatibility with cloud architecture allows for your data to be easily accessed and distributed from anywhere, on any device. With data that is easy to find and share, everyone has what they need to make the right decisions and unlock their data potential.

## **Features**

- SFTP compatible.
- Allows download of multiple files together.
- Enables simultaneous upload of multiple files with pause and resume features so you can prioritize.
- Preview of different types of files (PDF, Excel, Word, images, text, CSV, mp4 and LAS).
- Time zone saver Your people work all over the world, set your preferred time zone and retain login after login.
- Confirmation messages before copying, moving, or deleting content.
- Enables editing of metadata in a single window.
- Dedicated personal space to store your confidential files.
- Mark folders as favourite.
- Drag and drop feature.
- Subscribe to notification So you know when a file or folder is added or removed.
- Highly Secure Security features like custom access management and two step verification.