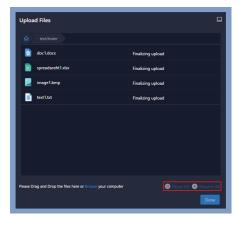

## **Features**

- SFTP compatible.
- Allows download of multiple files together.
- Enables simultaneous upload of multiple files with pause and resume features so you can prioritize.
- Preview of different types of files (PDF, Excel, Word, images, text, CSV, mp4 and LAS).
- Time zone saver Your people work all over the world, set your preferred time zone and retain login after login.
- Confirmation messages before copying, moving, or deleting content.
- Enables editing of metadata in a single window.
- Dedicated personal space to store your confidential files.
- Mark folders as favourite.
- Drag and drop feature.
- Subscribe to notification So you know when a file or folder is added or removed.
- Highly Secure Security features like custom access management and two step verification.